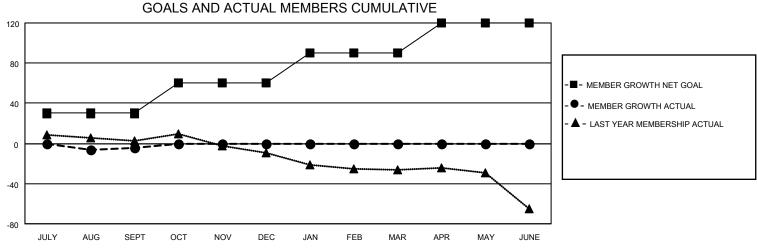

## District 202 M

| Clubs RESULTS FOR 2022-2023 |   |   |   | Members RESULTS FOR 2022-2023 |    |    |    |
|-----------------------------|---|---|---|-------------------------------|----|----|----|
|                             |   |   |   |                               |    |    |    |
| JULY/AUG/SEPT               | 0 | 0 | 2 | JULY/AUG/SEPT                 | 30 | 19 | 12 |
| OCT/NOV/DEC                 | 0 | 0 | 0 | OCT/NOV/DEC                   | 30 | 0  | 0  |
| JAN/FEB/MAR                 | 0 | 0 | 0 | JAN/FEB/MAR                   | 30 | 0  | 0  |
| APR/MAY/JUNE                | 0 | 0 | 0 | APR/MAY/JUNE                  | 30 | 0  | 0  |